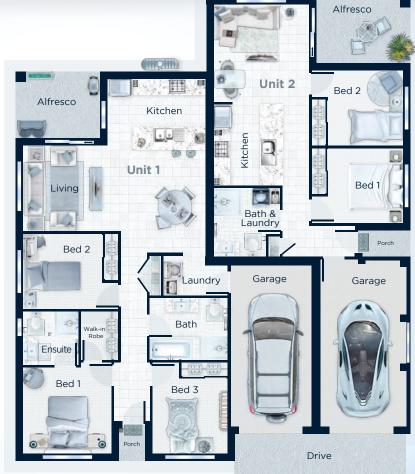

## Dwelling

Overall width 15.54m<sup>2</sup> 17.105m<sup>2</sup> Overall length

## 1st Dwelling home areas

100.6m<sup>2</sup> Living 20.6m<sup>2</sup> Garage Alfresco areas  $8.8m^{2}$ 

## 2nd Dwelling home areas

Living 60m<sup>2</sup> Garage 22.6m<sup>2</sup> Alfresco areas 10.3m<sup>2</sup>

Total

222.9m<sup>2</sup>

- ✓ All site costs covered
- ✓ Reconstituted stone benchtops
- ✓ Security screen door
- ✓ LED downlights throughout
- ✓ Front feature door
- ✓ Slimline water tank
- LED ceiling light fans in all bedrooms
- ✓ Ducted air conditioning
- Soft-close kitchen drawers and cabinets
- ✓ Fully fenced yard with driveway
- ✓ Alfresco under main roof