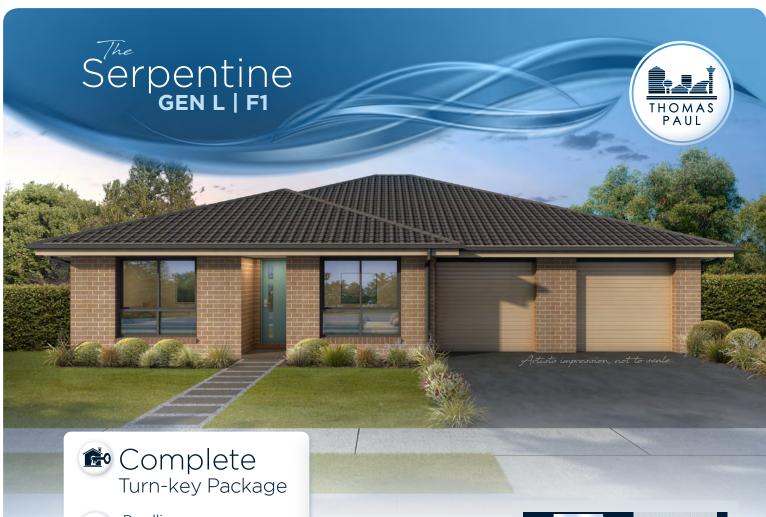

## Dwelling

Overall width 15.54m<sup>2</sup> 17.105m<sup>2</sup> Overall length