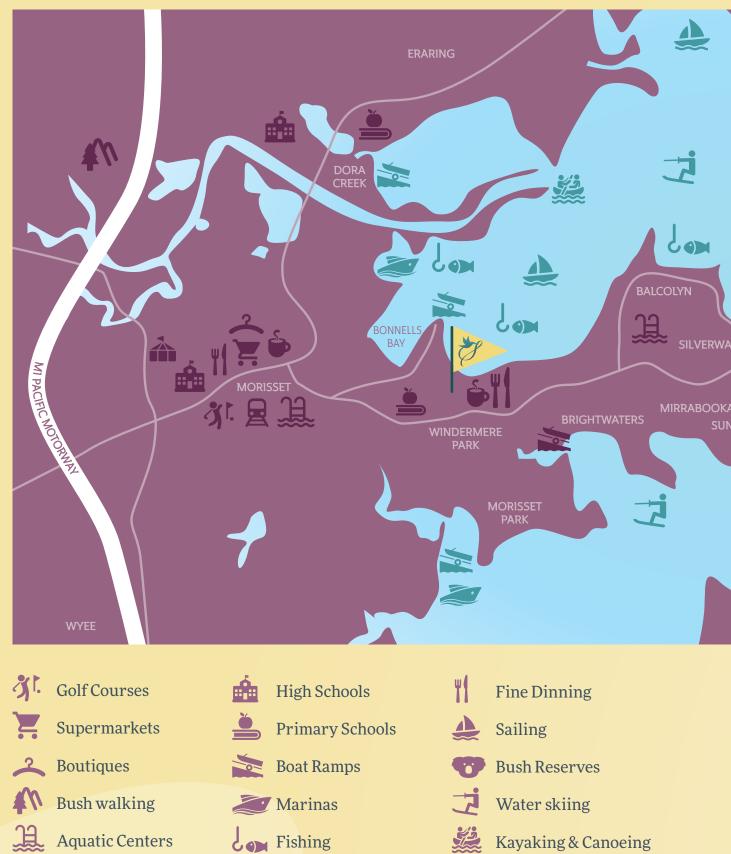

## AROUND BONNELLS BAY





Airport

Showground





## FEATURED PACKAGE

Type D2

3 Bedroom Unit with Study Lot 11/70 Regent Street, Bonnells Bay NSW 2264

| Living:    | 131.1 m <sup>2</sup> |
|------------|----------------------|
| Courtyard: | $11.3 \mathrm{m}^2$  |
| Garage:    | $18.0 \mathrm{m}^2$  |
| Entry      | $1.4 \mathrm{m}^2$   |
| TOTAL:     | 161.8 m <sup>2</sup> |

## Key Features:

- » 3 and 4 bedroom homes with two bathrooms and garage.
- » Superior brick construction.
- » Decorative front feature door.
- » Gourmet kitchen featuring modern stainless steel appliances (cooktop, rangehood, dishwasher, fan-forced under-bench oven) and laminated cupboards.
- » 2.5 hp split-system air conditioner.
- » Motorised panel-lift garage door.
- » Contemporary concrete patios, driveways, and footpaths.