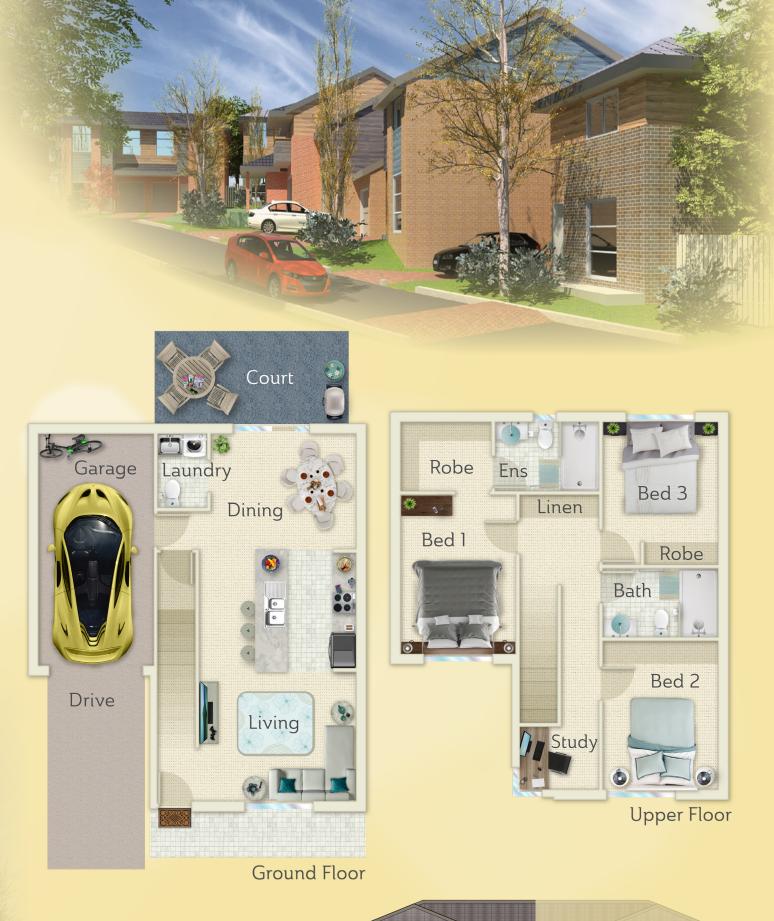

## FEATURED PACKAGE

Type D2

3 Bedroom Unit with Study Lot 11/70 Regent Street, Bonnells Bay NSW 2264

| Living:    | 131.1 m <sup>2</sup> |
|------------|----------------------|
| Courtyard: | $11.3 \mathrm{m}^2$  |
| Garage:    | $18.0 \mathrm{m}^2$  |
| Entry      | $1.4 \mathrm{m}^2$   |
| TOTAL:     | 161.8 m <sup>2</sup> |

## Key Features:

- » 3 and 4 bedroom homes with two bathrooms and garage.
- » Superior brick construction.
- » Decorative front feature door.
- » Gourmet kitchen featuring modern stainless steel appliances (cooktop, rangehood, dishwasher, fan-forced under-bench oven) and laminated cupboards.
- » 2.5 hp split-system air conditioner.
- » Motorised panel-lift garage door.
- » Contemporary concrete patios, driveways, and footpaths.

| A  | 4 | 3 | 1  | 2 |
|----|---|---|----|---|
| Bl | 4 | 3 | NA | 2 |
| B2 | 4 | 3 | NA | 2 |
| CI | 3 | 2 | NA | 1 |
| C2 | 3 | 2 | NA | 1 |
| DI | 3 | 2 | 1  | 1 |
| D2 | 3 | 2 | 1  | 1 |
| D3 | 3 | 2 | 1  | 1 |